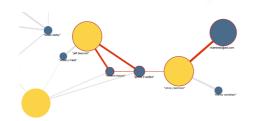

#### **COMMUNICATIONS ANALYSIS**

Hypergraph in Axcelerate elegantly displays email connections, comfortably scaling to millions of records. Analyze parties, domains, activity levels, and timeframes around all the communications that interest you.