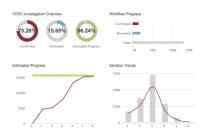

#### **BUSINESS INTELLIGENCE**

Monitor and share review progress with interactive dashboards that update dynamically. Track project data down to the individual coding decisions or look across your entire case portfolio to see aggregated trends and efficiencies.

#### **CONTINUOUS MACHINE LEARNING**

Recommind's patented Context Optimized Relevance Engine (CORE) powers Axcelerate's best-in-industry TAR functionality. It learns continuously, updates quickly, provides issue-specific tracking, and handles rolling data loads with ease. The Predictive Coding Dashboard shows your goals and progress metrics every step of the way.