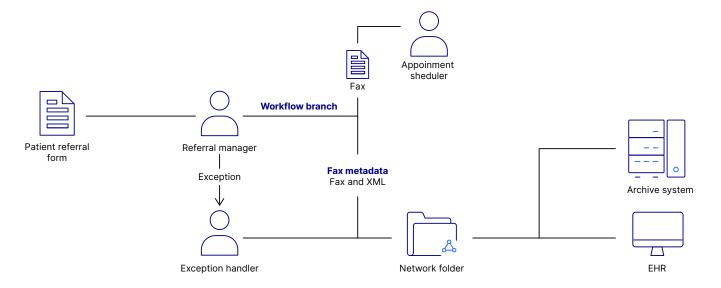

OpenText Fax Intelligent Workflows allows a modern, efficient, and timely referral process by intelligently capturing appropriate data from incoming referrals and automatically routing the information to everyone involved (see Figure 1). This facilitates automated information flows that drive better outcomes for both healthcare providers and their patients.

Figure 1: Automated inbound patient referral workflow