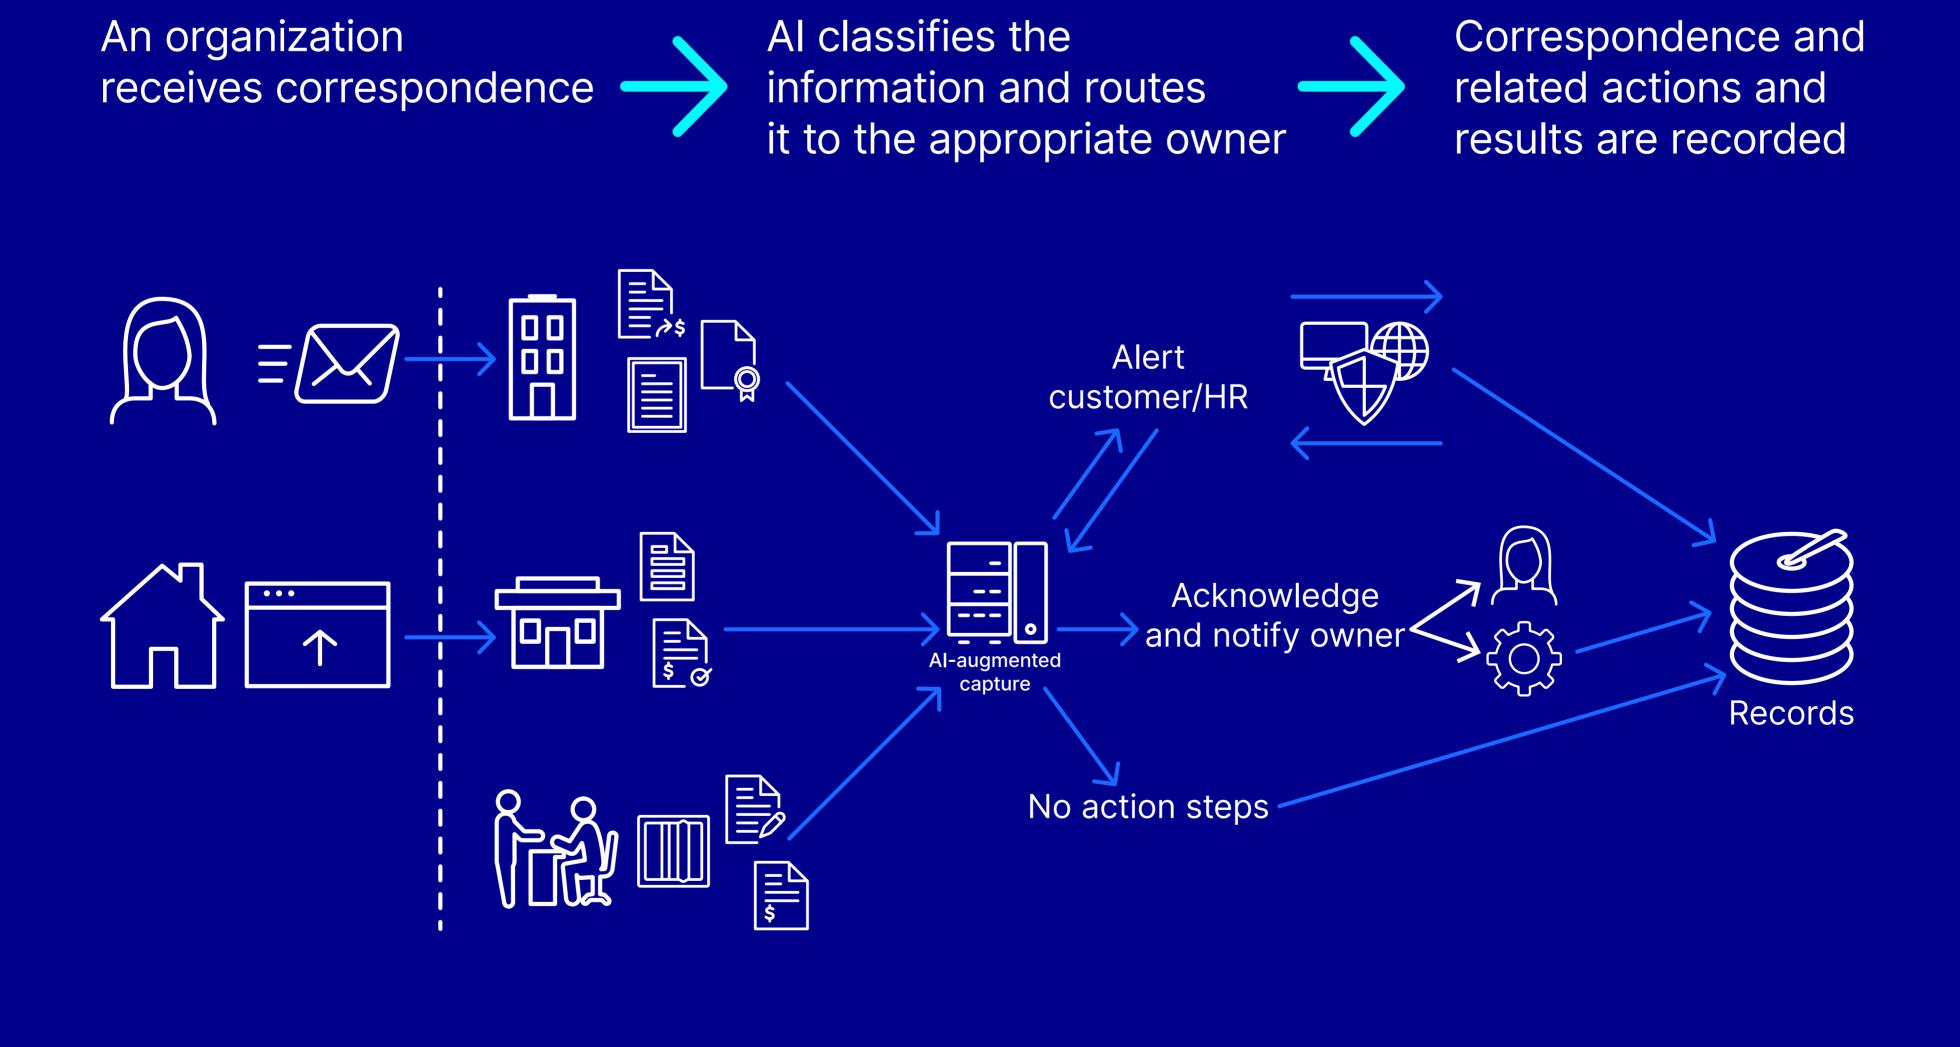

## Artificial intelligence (AI) can help

Al-augmented capture reads and understands content, intelligently classifying information to process documents automatically.

## Sample use case

Improving correspondence processing

- Automate processes to increase employee productivity
  Improve customer satisfaction by preventing processing
- Improve customer satisfaction by preventing processing delays
- Reduce the risk of human error
- Decrease risk and lower operational costs