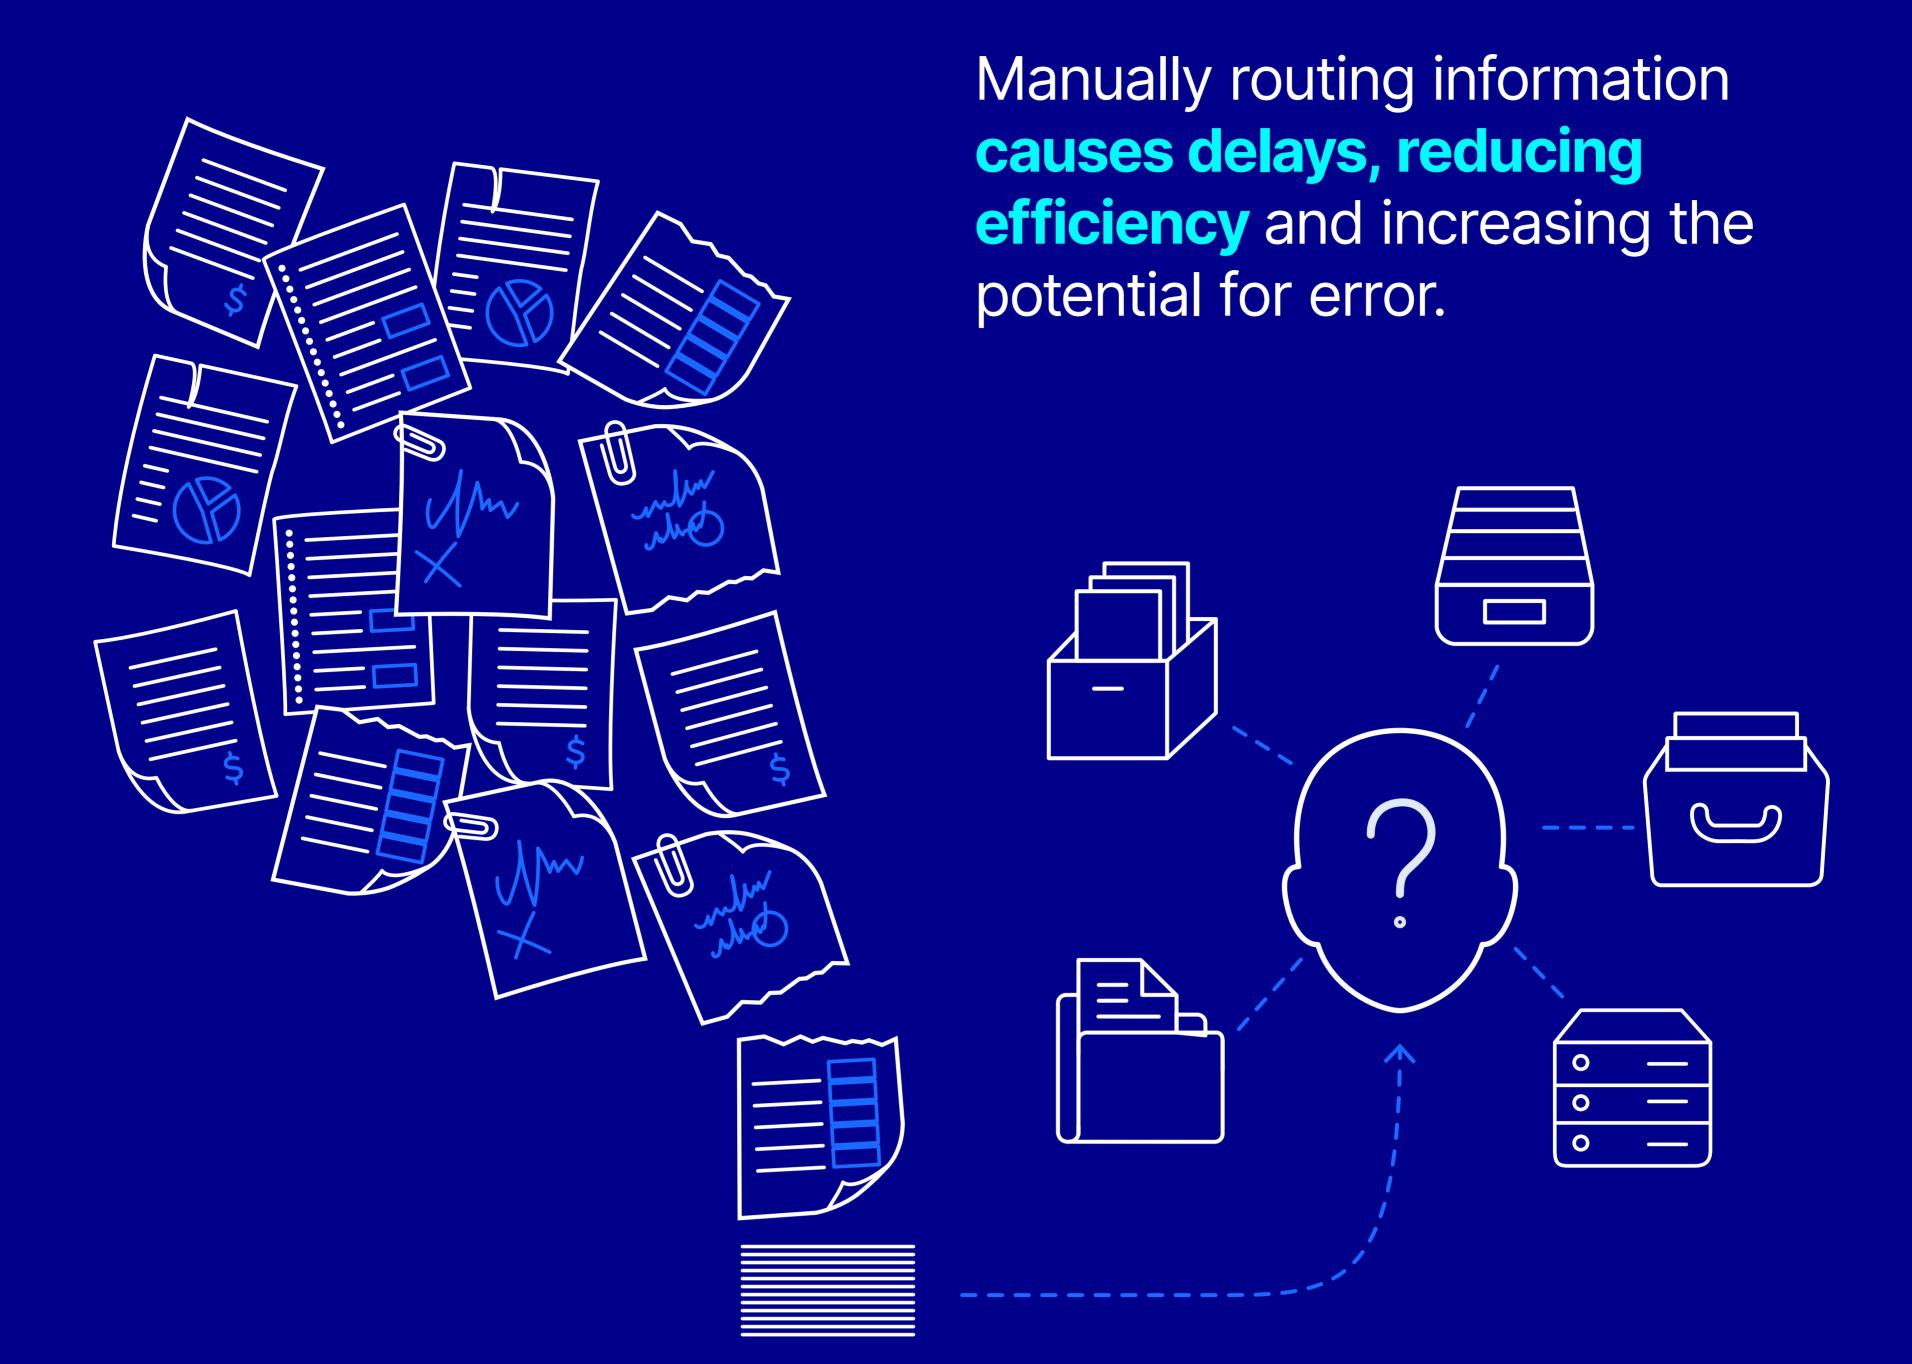

## Optimize operations with Al-augmented capture

Organizations are drowning in incoming content.

## Artificial intelligence (AI) can help

Al-augmented capture reads and understands content, intelligently classifying information to process documents automatically.